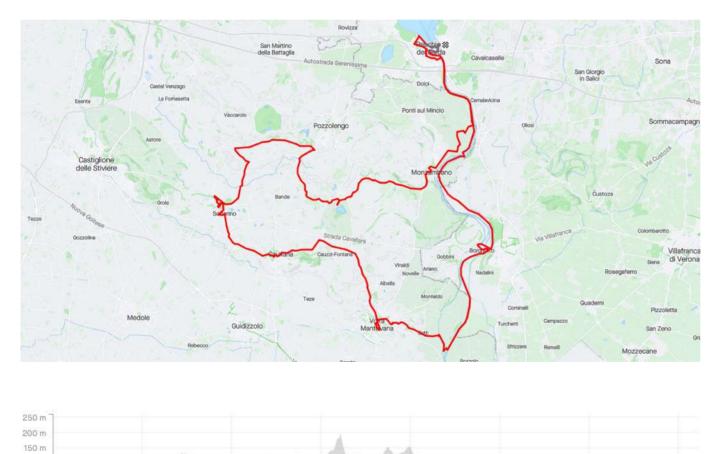

# **CUSTOM PROGRAM**

This is only a sample of the cycling possibilities in our beautiful area.

Some routes are rolling and gentle. Others are steep, or have traffic, and require advanced cycling skills and fitness.

# WARNING

« What tou see on a map it is always easier on a map ! »

## **THE KING, MONTE BALDO** 127 km / 2200 m – 79 mi /

## **THE ROMAN CITY OF VERONA** 75 km / 620 m - 46 mi /

## TREMOSINE "JAMES BOND RIDE"

## 143 km / 1200 m – 88 mi /

# VALPOLICELLA WINE AREA 70 km / 1000 m - 43 mi /

100 m 50 m

0,0 km

10,0 km

20,0 km

30,0 km

40,0 km

50,0 km

# **RIDE SAMPLE PROGRAM**

## **MORENIC HILLS** 70 km / 450 m - 43 mi / 1476 ft

70,0 km

# **WEST SIDE LAKE GARDA** 80 km / 780 m – 49 mi – 2259 ft

- Daily rides with our professional guides
- Daily laundry service for bike clothing including free laundry net
- Van support during the longests rides
- Insurance for Assistance, Medical Expense Reimbursement, Luggage Insurance, Cancellation