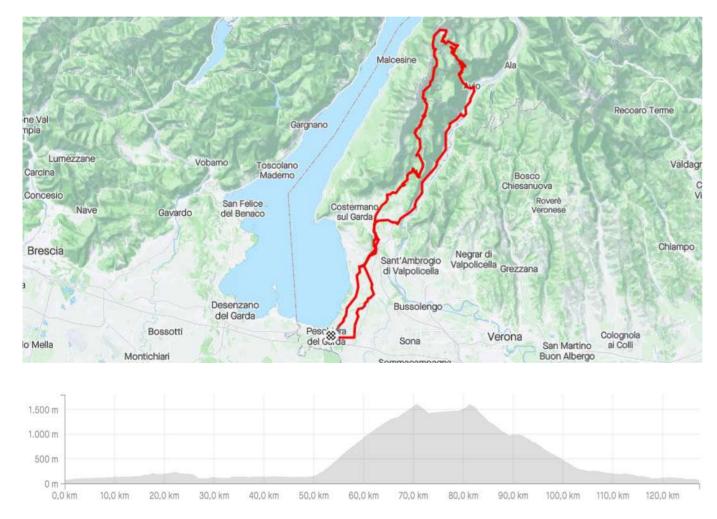

otel</li> </ul>                         |                                                        |                                                             |                                                        |                                               |



# **CUSTOM PROGRAM**

This is only a sample of the cycling possibilities in our beautiful area.

Some routes are rolling and gentle. Others are steep, or have traffic, and require advanced cycling skills and fitness.

We want you to be safe and happy on rides customized specifically for you and your group

Our Cycling Manager looks forward to working with you to create your specific holiday.









# WARNING

« What tou see on a map it is always easier on a map ! »



## **THE KING, MONTE BALDO** 127 km / 2200 m – 79 mi /







## **THE ROMAN CITY OF VERONA** 75 km / 620 m - 46 mi /







## TREMOSINE "JAMES BOND RIDE"

## 143 km / 1200 m – 88 mi /











# VALPOLICELLA WINE AREA 70 km / 1000 m - 43 mi /











100 m 50 m

0,0 km

10,0 km

20,0 km

30,0 km

40,0 km

50,0 km

60,0 km

# **RIDE SAMPLE PROGRAM**

## **MORENIC HILLS** 70 km / 450 m - 43 mi / 1476 ft







70,0 km



# **WEST SIDE LAKE GARDA** 80 km / 780 m – 49 mi – 2259 ft









- Daily rides with our professional guides
- Daily laundry service for bike clothing including free laundry net
- Van support during the longests rides
- Insurance for Assistance, Medical Expense Reimbursement, Luggage Insurance, Cancellation

- GBH Jersey by italian brand Alè
- Pictures of the daily rides
- Bike room for 50 bikes, with alarm, workshop and