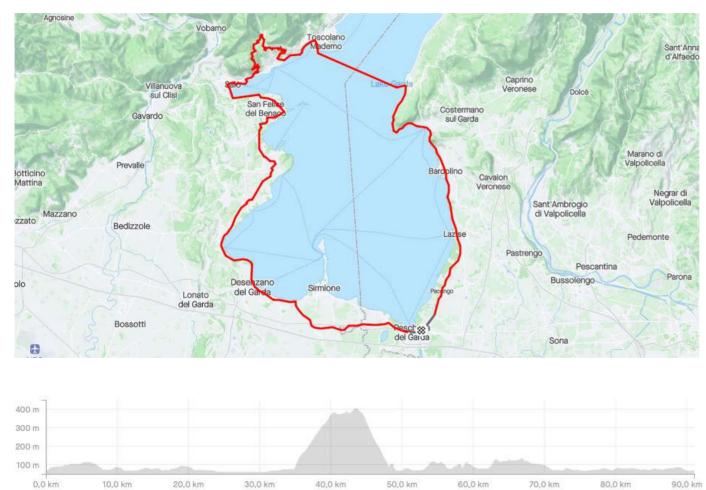

# **WEST SIDE LAKE GARDA** 80 km / 780 m – 49 mi – 2259 ft

- Daily rides with our professional guides
- Daily laundry service for bike clothing including free laundry net
- Van support during the longests rides
- Insurance for Assistance, Medical Expense Reimbursement, Luggage Insurance, Cancellation

## **MORENIC HILLS** 70 km / 450 m - 43 mi / 1476 ft

70,0 km

# VALPOLICELLA WINE AREA 70 km / 1000 m - 43 mi /

100 m 50 m

0,0 km

10,0 km

20,0 km

30,0 km

40,0 km

50,0 km

## **THE KING, MONTE BALDO** 127 km / 2200 m – 79 mi /

## TREMOSINE "JAMES BOND RIDE"

## 143 km / 1200 m – 88 mi /