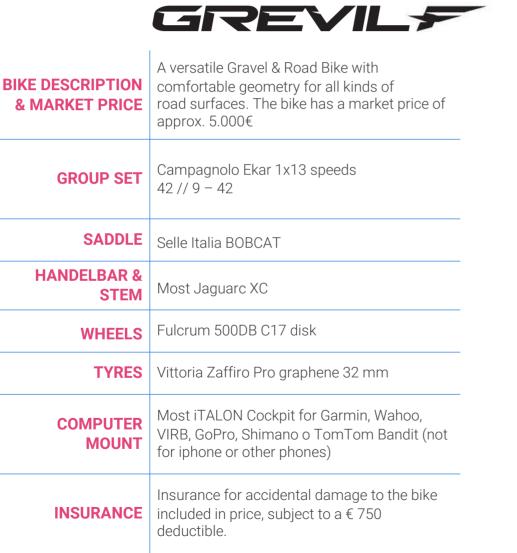

# NYTRO E-GRAVEL

| BIKE DESCRIPTION<br>& MARKET PRICE | Our e-road bike. The perfect solution for<br>our guests that prefer to have a little<br>"help" on our climbs. The bike has a market<br>value of approx. 5.000€. |  |  |
|------------------------------------|-----------------------------------------------------------------------------------------------------------------------------------------------------------------|--|--|
| GROUP SET                          | SRAM Rival eTap AXS DB 1x12 XPLR                                                                                                                                |  |  |
| SADDLE                             | Selle Italia BOBCAT                                                                                                                                             |  |  |
| HANDELBAR &<br>STEM                | Most Jaguarc XC                                                                                                                                                 |  |  |
| WHEELS                             | FULCRUM RAPID RED 900 2WF-R C22 AFS<br>DB XDR                                                                                                                   |  |  |
| TYRES                              | Vittoria Zaffiro Pro graphene 32 mm                                                                                                                             |  |  |
| COMPUTER<br>MOUNT                  | Most iTALON Cockpit for Garmin, Wahoo,<br>VIRB, GoPro, Shimano<br>o TomTom Bandit (not for iphone or other<br>phones)                                           |  |  |
| INSURANCE                          | Insurance for accidental damage to the bike included in price, subject to a € 750 deductible.                                                                   |  |  |