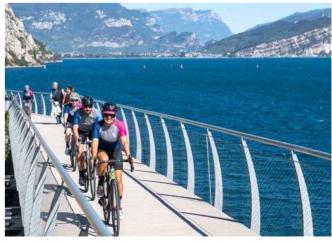

#### **3 LEVELS OF RIDE EVERYDAY**

We have 3 daily guided rides to choose from, scaled for pace, distance and level of climbing. We ride every day. Daily tours with our guides 7 days a week

#### We keep our rides small and personal

with a maximum of 20 cyclists per day, and small groups of 5-8 cyclists per guide.