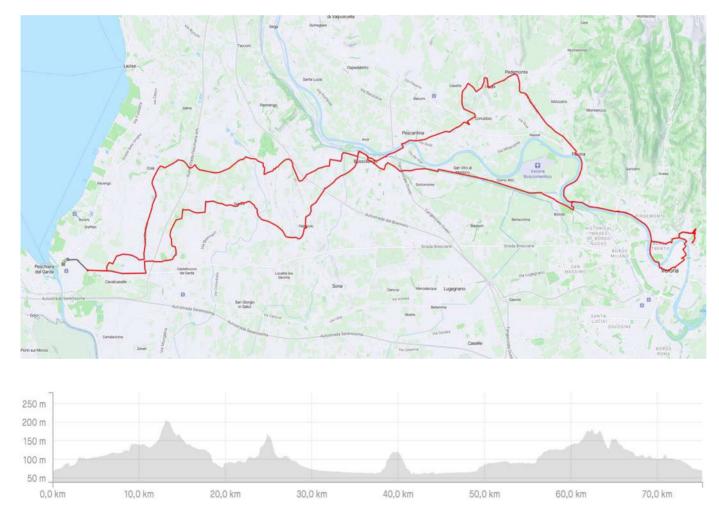

# **WEST SIDE LAKE GARDA** 80 km / 780 m – 49 mi – 2259 ft

- Daily rides with our professional guides
- Daily laundry service for bike clothing including free laundry net
- Van support during the longests rides
- Insurance for Assistance, Medical Expense Reimbursement, Luggage Insurance, Cancellation