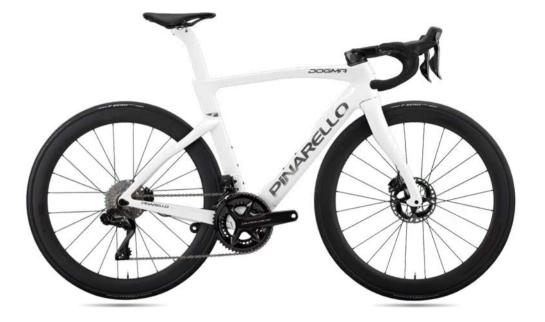

# PINARELLO

We are an OFFICIAL PINARELLO BIKE RENTAL CENTRE, the only one in the entire Lake Garda & Verona region.

We have been working directly with the Pinarello family since 2015, to be able to offer our guests the best bikes on the market.

#### DOGMAF

| BIKE DESCRIPTION<br>& MARKET PRICE | The Dogma is the top level of the Pinarello<br>brand. The same bike used by the Pros of<br>Team Ineos. This bike has a market value of<br>approx. 14.000€ |     |
|------------------------------------|-----------------------------------------------------------------------------------------------------------------------------------------------------------|-----|
| GROUP SET                          | New Shimano DURA ACE 12 speed Di2<br>34 – 50 // 11 – 34<br>Or Sram Red ETAP AXS                                                                           |     |
| SADDLE                             | Most by Selle Italia                                                                                                                                      |     |
| HANDELBAR &<br>STEM                | Most Jaguarc XC                                                                                                                                           |     |
| WHEELS                             | Fulcrum Speed 40 Lite DB                                                                                                                                  |     |
| TYRES                              | Pirelli P7 sport                                                                                                                                          |     |
| COMPUTER<br>MOUNT                  | Most iTALON Cockpit for Garmin, Wahoo,<br>VIRB, GoPro, Shimano o TomTom Bandit (not<br>for iphone or other phones)                                        |     |
| INSURANCE                          | Insurance for accidental damage to the bike included in price, subject to a € 999 deductible.                                                             |     |
| NOTE                               | As a high-performance bike, Dogma F is only available for rental by experienced cyclists                                                                  | wah |