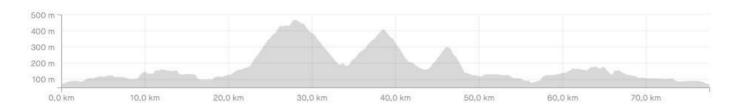

# VALPOLICELLA WINE AREA 70 km / 1000 m - 43 mi /

100 m 50 m

0,0 km

10,0 km

20,0 km

30,0 km

40,0 km

50,0 km