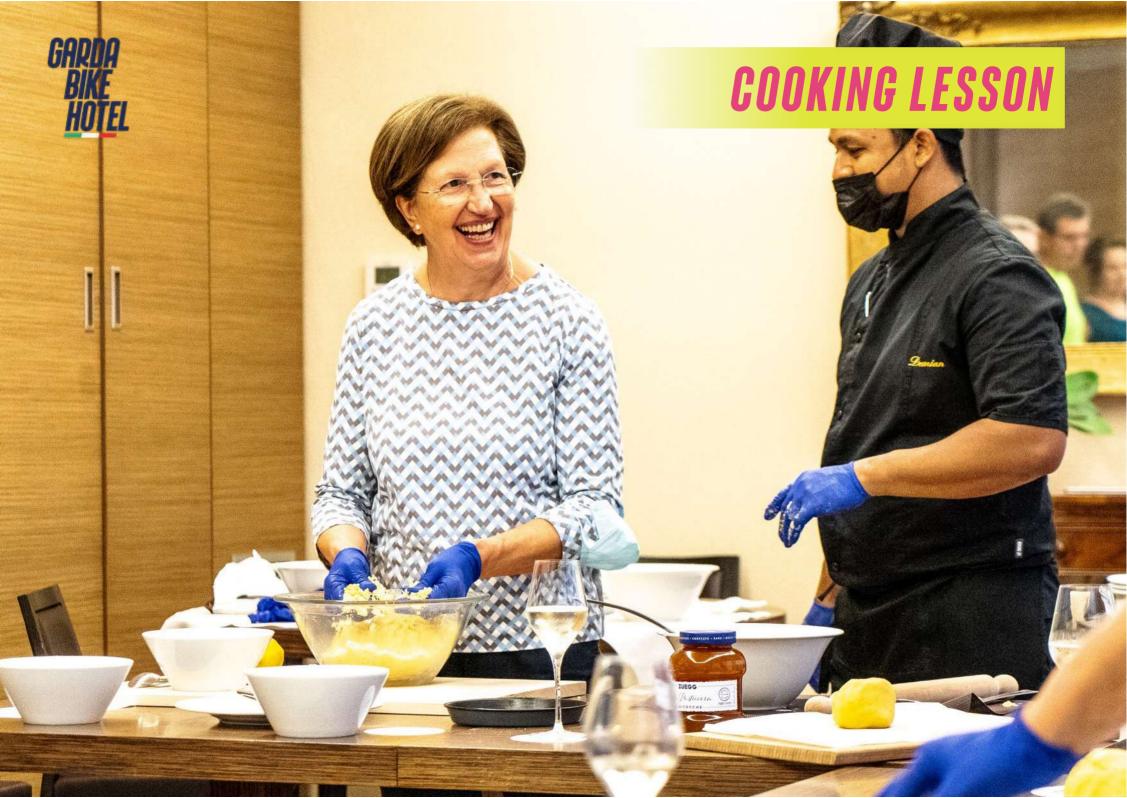

## EXTRA RIDE ACTIVITY

When you are off the bike, we want you to experience all that Italy has to offer.

Some of the activities we offer include boat tours, aperitifs or dinner at a local winery, lunch in a pizzeria, a visit to an artisan cheese maker and lunch to a tortellini factory where you can watch the local residents preparing the tortellini by hand.