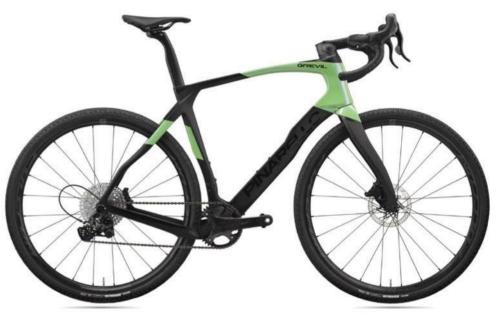

# NYTRO E-GRAVEL

| BIKE DESCRIPTION<br>& MARKET PRICE | Our e-road bike. The perfect solution for<br>our guests that prefer to have a little<br>"help" on our climbs. The bike has a market<br>value of approx. 5.000€. |  |  |
|------------------------------------|-----------------------------------------------------------------------------------------------------------------------------------------------------------------|--|--|
| GROUP SET                          | SRAM Rival eTap AXS DB 1x12 XPLR                                                                                                                                |  |  |
| SADDLE                             | Selle Italia BOBCAT                                                                                                                                             |  |  |
| HANDELBAR &<br>STEM                | Most Jaguarc XC                                                                                                                                                 |  |  |
| WHEELS                             | FULCRUM RAPID RED 900 2WF-R C22 AFS<br>DB XDR                                                                                                                   |  |  |
| TYRES                              | Vittoria Zaffiro Pro graphene 32 mm                                                                                                                             |  |  |
| COMPUTER<br>MOUNT                  | Most iTALON Cockpit for Garmin, Wahoo,<br>VIRB, GoPro, Shimano<br>o TomTom Bandit (not for iphone or other<br>phones)                                           |  |  |
| INSURANCE                          | Insurance for accidental damage to the bike included in price, subject to a € 750 deductible.                                                                   |  |  |