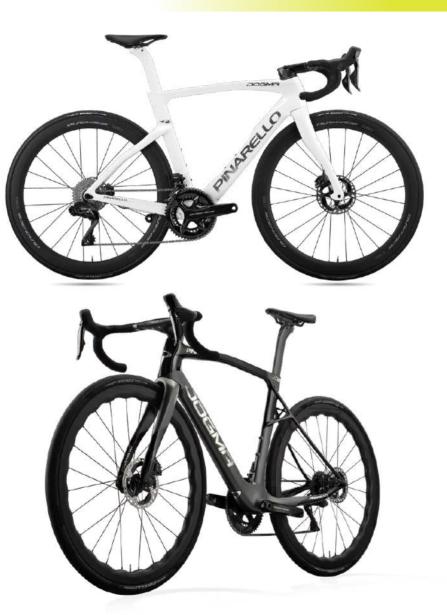

#### **OFFICIAL PINARELLO BIKE RENTAL**

We have more than 40 Pinarello bikes for rent, included the fabulous Pinarello Dogma F

# PINARELLO

We are an OFFICIAL PINARELLO BIKE RENTAL CENTRE, the only one in the entire Lake Garda & Verona region.

We have been working directly with the Pinarello family since 2015, to be able to offer our guests the best bikes on the market.

We work directly with the Pinarello factory in Treviso, located nearby, and we are able to buy new bikes from them every year, ensuring you get the latest Pinarello models to try.

#### DOGMAF

| BIKE DESCRIPTION<br>& MARKET PRICE | The Dogma is the top level of the Pinarello<br>brand. The same bike used by the Pros of<br>Team Ineos. This bike has a market value of<br>approx. 14.000€ |     |
|------------------------------------|-----------------------------------------------------------------------------------------------------------------------------------------------------------|-----|
| GROUP SET                          | New Shimano DURA ACE 12 speed Di2<br>34 – 50 // 11 – 34<br>Or Sram Red ETAP AXS                                                                           |     |
| SADDLE                             | Most by Selle Italia                                                                                                                                      |     |
| HANDELBAR &<br>STEM                | Most Jaguarc XC                                                                                                                                           |     |
| WHEELS                             | Fulcrum Speed 40 Lite DB                                                                                                                                  |     |
| TYRES                              | Pirelli P7 sport                                                                                                                                          |     |
| COMPUTER<br>MOUNT                  | Most iTALON Cockpit for Garmin, Wahoo,<br>VIRB, GoPro, Shimano o TomTom Bandit (not<br>for iphone or other phones)                                        |     |
| INSURANCE                          | Insurance for accidental damage to the bike included in price, subject to a € 999 deductible.                                                             |     |
| NOTE                               | As a high-performance bike, Dogma F is only available for rental by experienced cyclists                                                                  | wah |