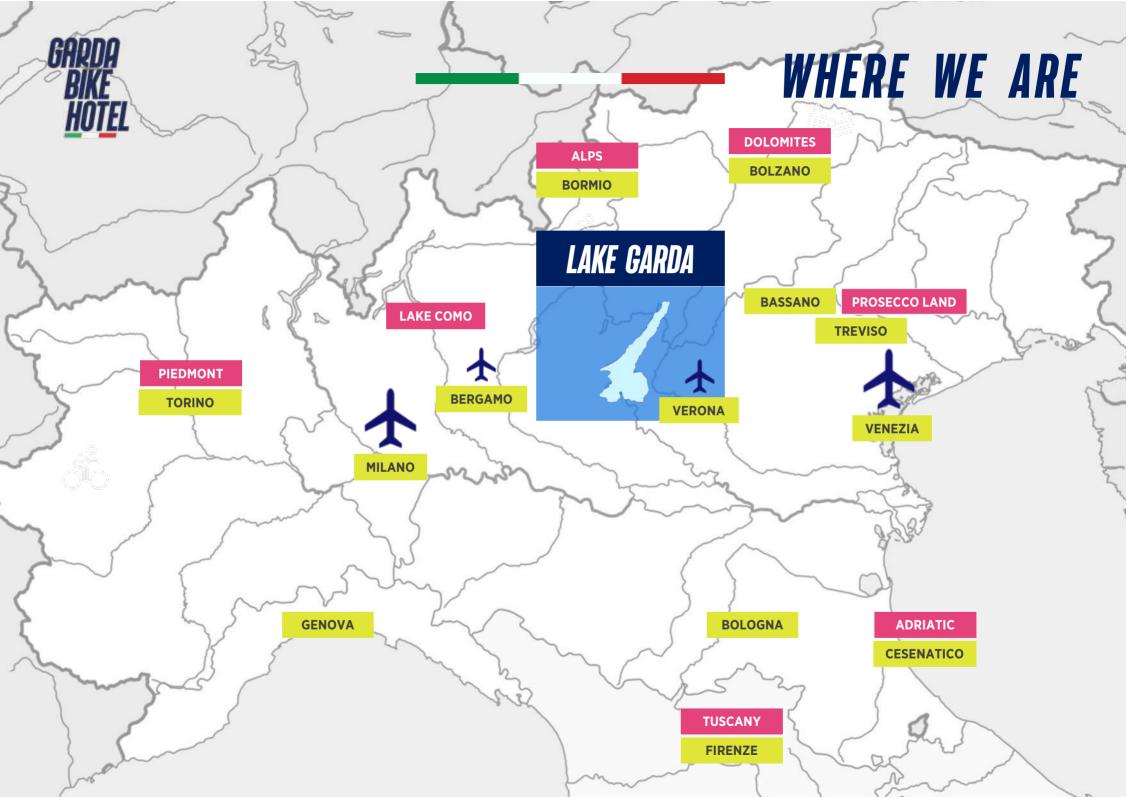

#### AIRPORT DISTANCES

All the main airports of Northern Italy are close by: Milan, Verona, Bergamo, Venezia.