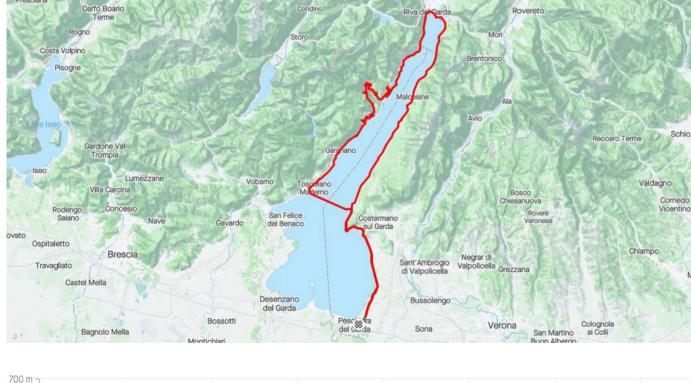

|                                                        |                                               |



# **CUSTOM PROGRAM**

This is only a sample of the cycling possibilities in our beautiful area.

Some routes are rolling and gentle. Others are steep, or have traffic, and require advanced cycling skills and fitness.

We want you to be safe and happy on rides customized specifically for you and your group

Our Cycling Manager looks forward to working with you to create your specific holiday.









# WARNING

« What tou see on a map it is always easier on a map ! »



## **THE KING, MONTE BALDO** 127 km / 2200 m – 79 mi /







## **THE ROMAN CITY OF VERONA** 75 km / 620 m - 46 mi /







## TREMOSINE "JAMES BOND RIDE"

## 143 km / 1200 m – 88 mi /











# VALPOLICELLA WINE AREA 70 km / 1000 m - 43 mi /











100 m 50 m

0,0 km

10,0 km

20,0 km

30,0 km

40,0 km

50,0 km

60,0 km

# **RIDE SAMPLE PROGRAM**

## **MORENIC HILLS** 70 km / 450 m - 43 mi / 1476 ft







70,0 km



# **WEST SIDE LAKE GARDA** 80 km / 780 m – 49 mi – 2259 ft









- Daily rides with our professional guides
- Daily laundry service for bike clothing including free laundry net
- Van support during the longests rides
- Insurance for Assistance, Medical Expense Reimbursement, Luggage Insurance, Cancellation

- GBH Jersey by italian brand Alè
- Pictures of the daily rides
- Bike room for 50 bikes, with alarm, workshop and washing area
- Water bottles

# SPECIAL CYCLING SERVICES



- Pinarello bike rental
- Flight
- Transfer from/to Milan/Venice airpo