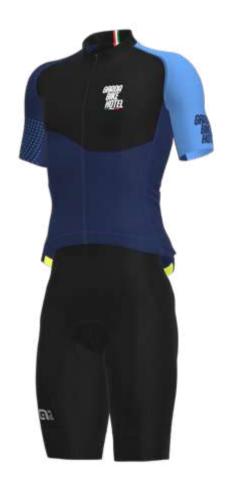

- GBH Jersey by italian brand Alè
- Pictures of the daily rides
- Bike room for 50 bikes, with alarm, workshop and washing area
- Water bottles