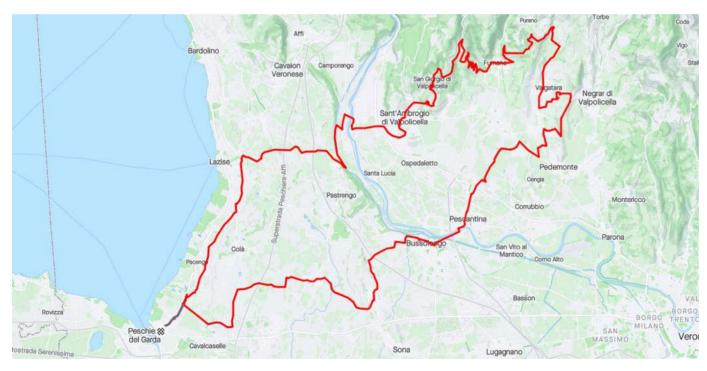

# VALPOLICELLA WINE AREA 70 km / 1000 m - 43 mi /

100 m 50 m

0,0 km

10,0 km

20,0 km

30,0 km

40,0 km

50,0 km