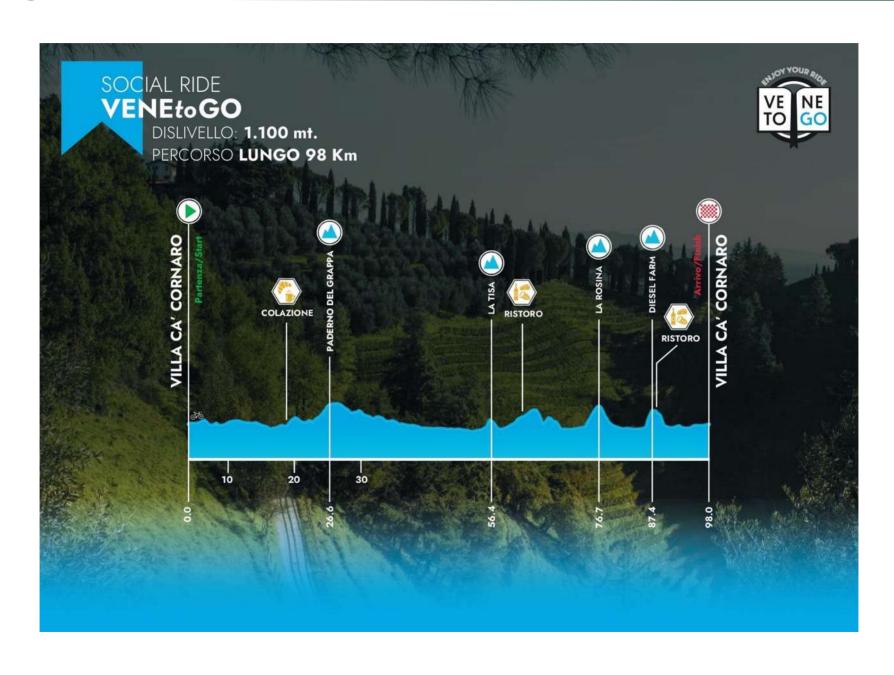

50,0 km 60,0 km 70,0 km

#### **EAST SIDE LAKE GARDA**

- ► 75 KM / 46 MI
- ▲ 1000 M / 3280 FT







### WEDNESDAY RIDE



#### 500 m 400 m 300 m 200 m 100 m 0,0 km 10,0 km 20,0 km 30,0 km 40,0 km 50,0 km 60,0 km 70,0 km 80,0 km 90,0 km

#### **VALPOLICELLA WINE AREA & VERONA**

- ► 85 KM / 52
- ▲ 1000 M / 3280







## THURSDAY RIDE



# 1.500 m 1.000 m 500 m 0 m 0,0 km 5,0 km 10,0 km 15,0 km 20,0 km 25,0 km 30,0 km 35,0 km 40,0 km 45,0 km 50,0 km 55,0 km

#### **MONTE GRAPPA**

- ► 60 KM / 37 MI
- ▲ 1780 M / 5839 FT







## FRIDAY RIDE





#### **CITTADELLA**

- ► 53 KM / 33 MI
- ▲ 780 M / 2559 FT









## SATURDAY RIDE



#### **VENETOGO GRANFONDO**

▶ 98 KM / 60 MI

▲ 1100 M / 3608 FT

#### **MEDIUM ROUTE VENETOGO**

► 80 KM / 49 MI

▲ 800 M / 2624











# SATURDAY RIDE







# SATURDAY RIDE







## SUNDAY RIDE



#### 300 m 250 m 200 m 150 m 100 m 5.0 km 10.0 km 15,0 km 20,0 km 25,0 km 30,0 km 35,0 km 40,0 km 45,0 km 50,0 km

#### **ASOLO TOWN**

- ► 50 KM / 30
- ▲ 780 M / 2559 FT







- Arrival transfer to Peschiera del Garda: transfer from Milano Malpensa / Venezia or other airports are not included (Verona airport is included)
- Departure transfer from Lake Garda: transfer to Malpensa or other airports are not included (Verona is included)
- Pinarello Dogma F, Dogma X and Nytro E-Grevil bike rental (Grevil F included after O1<sup>th</sup> May)

- Excursions fee, city guides fee, train or bus tickets and all the costs for the activities for the non-cyclist guests (trip to Venice, trip to Milan, boat rental, private transfer, taxis, etc... etc...)
-