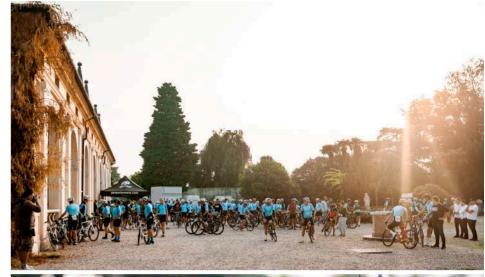

This is why, after the Gran Fondo PROSECCO, this is the NEW Nicola's favorite event: cycling, food and local culture are the main topic of this all-round fun experience.

The event includes 3 different Gran Fondo, and we won't miss a single one!

On thursday we will start our cycling trip climbing climb the legendary Monte Grappa! On the second day, we will then move to Pizzola sul Brenta, that runs along the banks of the Brenta river, where we will ride the last 40km of the SERENISSIMA GRAVEL and we will enjoy the lunch buffet, thanks to the VIP hospitality that will allow us to be in the front row for the arrival of the pro cyclists.

Third day, the main event! On saturday we will ride the Gran Fondo VENEtoGO that with its landscapes and refreshment points, perfectly combines the pleasure of cycling with the other pleasures, for the eyes and for the palate, that the territory can offer.