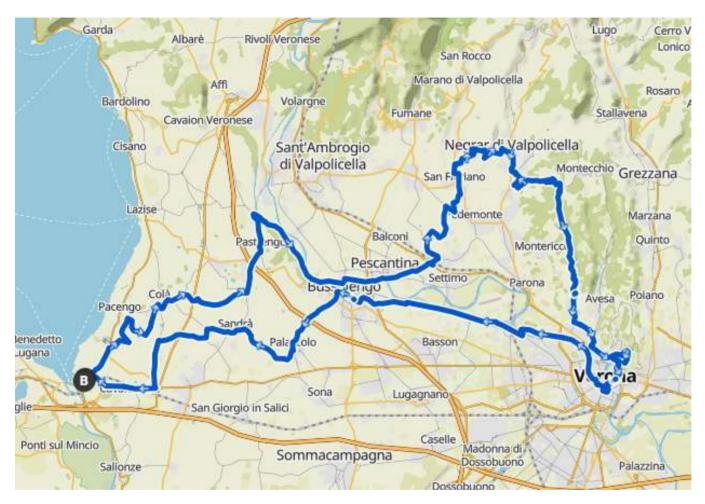

#### **EAST SIDE LAKE GARDA**

- ► 75 KM / 46 MI
- ▲ 1000 M / 3280 FT

#### **VALPOLICELLA WINE AREA & VERONA**

- ► 85 KM / 52
- ▲ 1000 M / 3280

#### **MONTE GRAPPA**

- ► 60 KM / 37 MI
- ▲ 1780 M / 5839 FT

#### **CITTADELLA**

- ► 53 KM / 33 MI
- ▲ 780 M / 2559 FT

#### **VENETOGO GRANFONDO**

▶ 98 KM / 60 MI

▲ 1100 M / 3608 FT

#### **MEDIUM ROUTE VENETOGO**

► 80 KM / 49 MI

▲ 800 M / 2624

#### **ASOLO TOWN**

- ► 50 KM / 30
- ▲ 780 M / 2559 FT

- Arrival transfer to Peschiera del Garda: transfer from Milano Malpensa / Venezia or other airports are not included (Verona airport is included)
- Departure transfer from Lake Garda: transfer to Malpensa or other airports are not included (Verona is included)
- Pinarello Dogma F, Dogma X and Nytro E-Grevil bike rental (Grevil F included after O1<sup>th</sup> May)