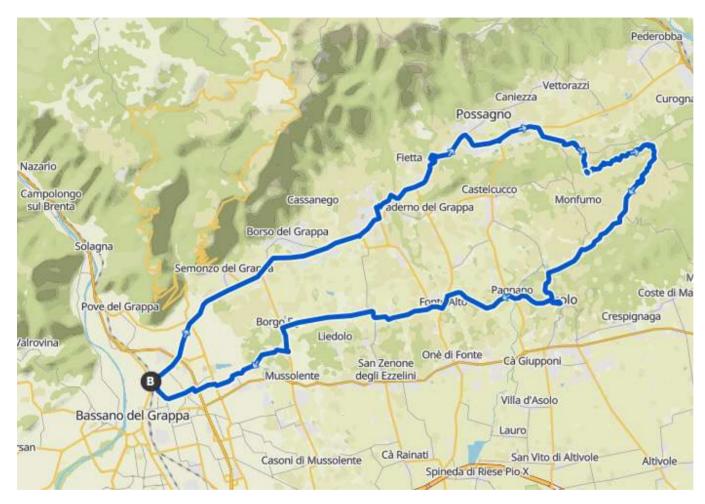

Third day, the main event! On saturday we will ride the Gran Fondo VENEtoGO that with its landscapes and refreshment points, perfectly combines the pleasure of cycling with the other pleasures, for the eyes and for the palate, that the territory can offer.

#### **VENETOGO GRANFONDO**

▶ 98 KM / 60 MI

▲ 1100 M / 3608 FT

#### **MEDIUM ROUTE VENETOGO**

► 80 KM / 49 MI

▲ 800 M / 2624