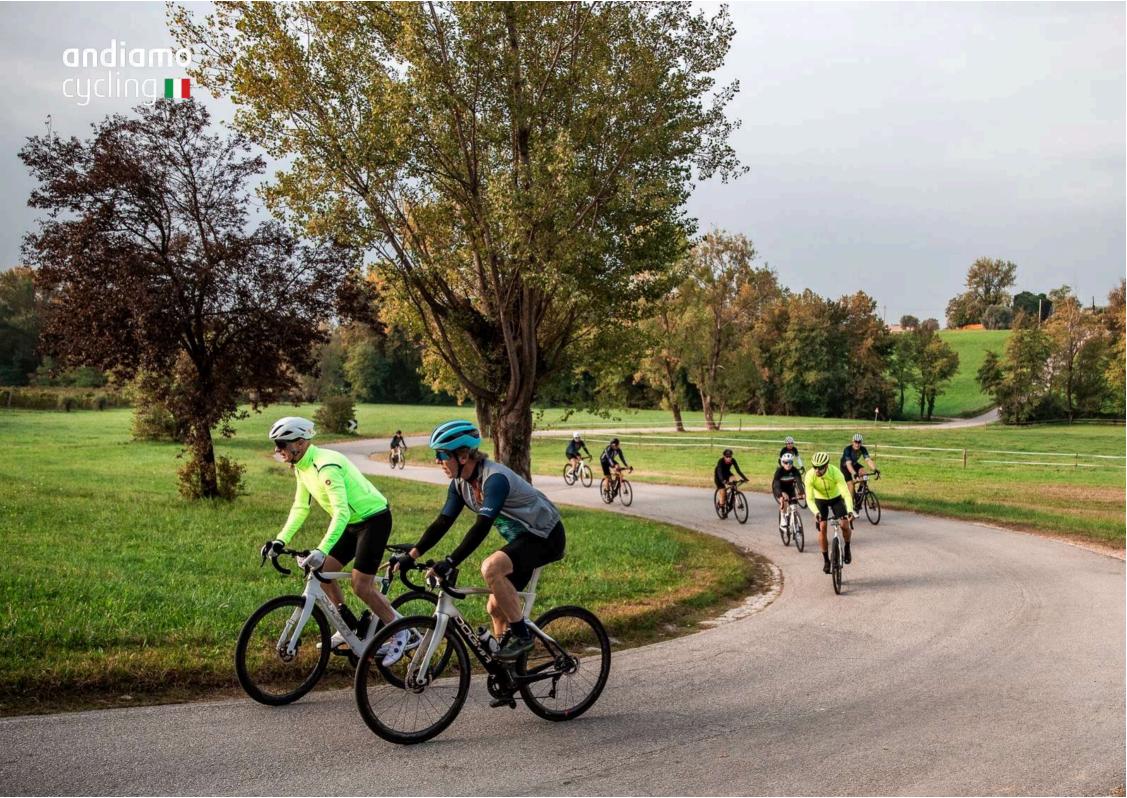

# LEVELS OF RIDE

During our tours generally we have 2 daily rides to choose from, scaled for pace, distance and level of climbing. We like to divide the ride in different levels.

#### **CLASSIC RIDE ●**○○

Distance: max 40-60 km Climb length: 5-6 km

Average speed on flat: 20-25 km/h

#### **ENTHUSIASTIC RIDE** •••

Distance: max 70-90 km Climb length: around 10 km

Average speed on flat: 25-30 km/h

#### **EPIC RIDE •••**

Distance: max more than 100 km Climb length: more than 15 km Average speed on flat: 30-35 km/h