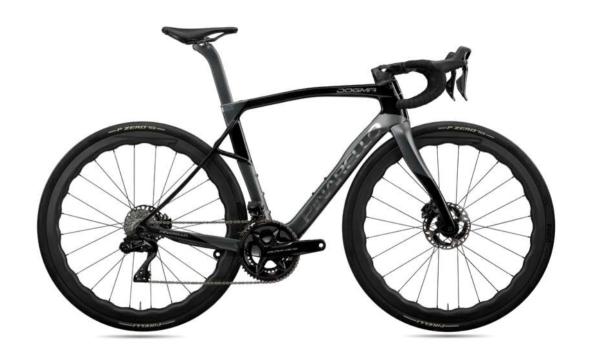

#### Flat weekly rate

€ 750 > credit card 15% discount for cash payment

| BIKE DESCRIPTION &<br>MARKET PRICE | The new Dogma X is the top level of the Pinarello brand. The bike you will receive has a market price of mostly 14.000€. |  |
|------------------------------------|--------------------------------------------------------------------------------------------------------------------------|--|
| GROUP SET                          | New Shimano 12 speed - elettronic<br>34 - 50 // 11 - 34                                                                  |  |
| SADDLE                             | Most by Selle Italia                                                                                                     |  |
| HANDELBAR & STEM                   | Most Jaguarc XC                                                                                                          |  |
| TYRES                              | Pirelli 32 mm                                                                                                            |  |
| COMPUTER MOUNT                     | Most iTALON Cockpit for Garmin, Wahoo, VIRB, GoPro, Shimano o TomTom Bandit (not for iphone or other phones)             |  |
| NOTE                               | Please note that this model can be rented only from experienced riders (no beginners or casual cyclists)                 |  |

#### **Daily rate**

€ 125 per day > credit card 15% discount for cash payment

#### Flat weekly rate

€ 750 > credit card 15% discount for cash payment