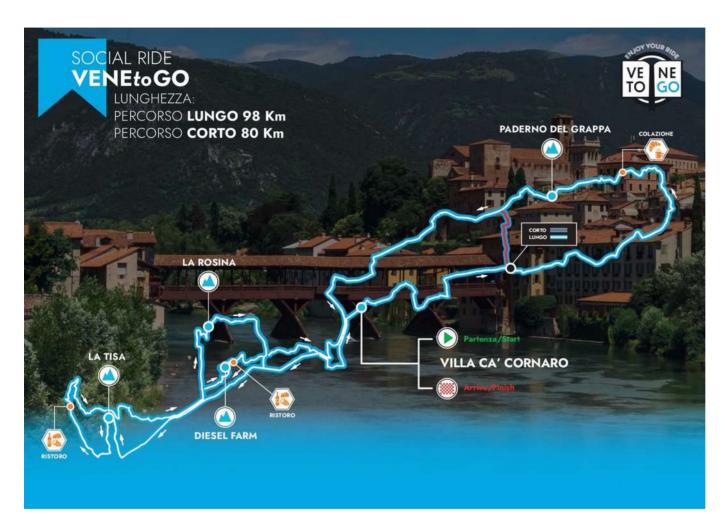

#### **VENETOGO GRANFONDO**

▶ 98 KM / 60 MI

▲ 1100 M / 3608 FT

#### **MEDIUM ROUTE VENETOGO**

► 80 KM / 49 MI

▲ 800 M / 2624