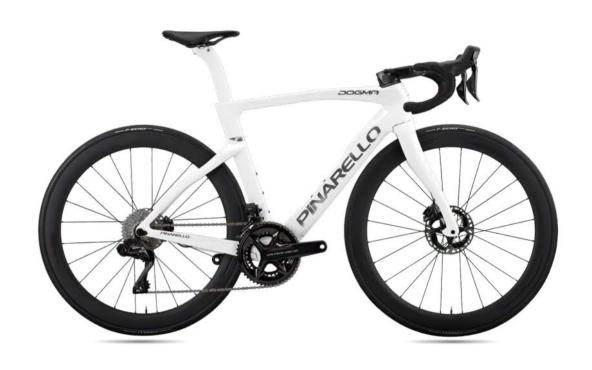

#### DOGMAF

| BIKE DESCRIPTION &<br>MARKET PRICE | The Dogma is the top level of the Pinarello brand. The same bike used by the pro of the team Ineos. The bike you will receive has a market price of mostly 14.000€. |
|------------------------------------|---------------------------------------------------------------------------------------------------------------------------------------------------------------------|
| GROUP SET                          | New Shimano 12 speed - elettronic<br>34 - 50 // 11 - 34                                                                                                             |
| SADDLE                             | Most by Selle Italia                                                                                                                                                |
| HANDELBAR & STEM                   | Most Jaguarc XC                                                                                                                                                     |
| TYRES                              | Pirelli 32 mm                                                                                                                                                       |
| COMPUTER MOUNT                     | Most iTALON Cockpit for Garmin, Wahoo, VIRB, GoPro, Shimano o TomTom Bandit (not for iphone or other phones)                                                        |
| NOTE                               | Please note that this model can be rented only from experienced riders (no beginners or casual cyclists)                                                            |

#### **Daily rate**

€ 125 per day > credit card 15% discount for cash payment

#### Flat weekly rate

€ 750 > credit card 15% discount for cash payment

| BIKE DESCRIPTION &<br>MARKET PRICE | The new Dogma X is the top level of the Pinarello brand. The bike you will receive has a market price of mostly 14.000€. |  |
|------------------------------------|--------------------------------------------------------------------------------------------------------------------------|--|
| GROUP SET                          | New Shimano 12 speed - elettronic<br>34 - 50 // 11 - 34                                                                  |  |
| SADDLE                             | Most by Selle Italia                                                                                                     |  |
| HANDELBAR & STEM                   | Most Jaguarc XC                                                                                                          |  |
| TYRES                              | Pirelli 32 mm                                                                                                            |  |
| COMPUTER MOUNT                     | Most iTALON Cockpit for Garmin, Wahoo, VIRB, GoPro, Shimano o TomTom Bandit (not for iphone or other phones)             |  |
| NOTE                               | Please note that this model can be rented only from experienced riders (no beginners or casual cyclists)                 |  |