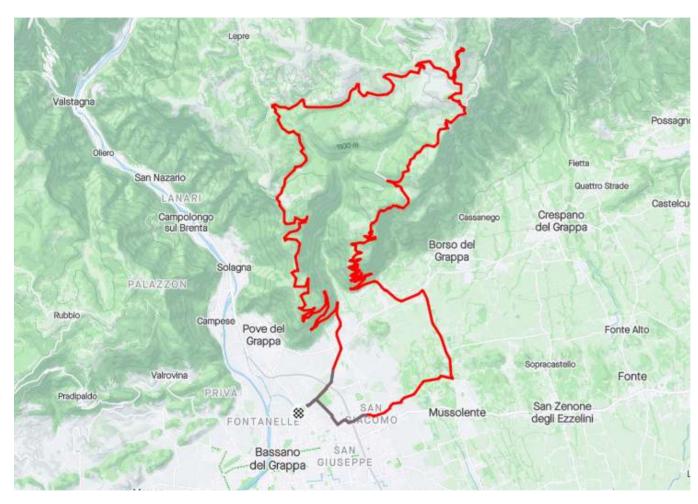

On thursday we will start our cycling trip climbing climb the legendary Monte Grappa! On the second day, we will then move to Pizzola sul Brenta, that runs along the banks of the Brenta river, where we will ride the last 40km of the SERENISSIMA GRAVEL and we will enjoy the lunch buffet, thanks to the VIP hospitality that will allow us to be in the front row for the arrival of the pro cyclists.

Third day, the main event! On saturday we will ride the Gran Fondo VENEtoGO that with its landscapes and refreshment points, perfectly combines the pleasure of cycling with the other pleasures, for the eyes and for the palate, that the territory can offer.

Sunday will be the Veneto Classic, international and unique race that brings in our land leading names in the cycling scene, will be ridden also from us in its last 50km.

7 nights // 8 days package

From Monday, 14<sup>th</sup> October to Monday, 21<sup>th</sup> October