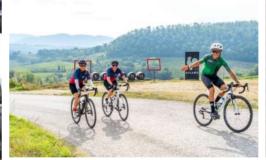

We will take you cycling on roads where the pros have trained and raced, roads with spectacular views, and roads that will require your best. Off the bike, you'll enjoy classic Italian cuisine, which changes from region to region and even village to village, paired with local wine if you like.

On thursday we will start our cycling trip climbing climb the legendary Monte Grappa! On the second day, we will then move to Pizzola sul Brenta, that runs along the banks of the Brenta river, where we will ride the last 40km of the SERENISSIMA GRAVEL and we will enjoy the lunch buffet, thanks to the VIP hospitality that will allow us to be in the front row for the arrival of the pro cyclists.