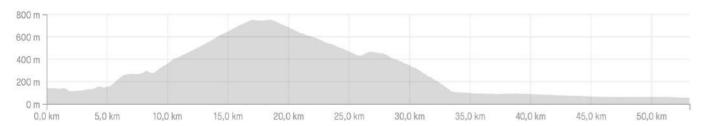

#### **VENETOGO GRANFONDO**

▶ 98 KM / 60 MI

▲ 1100 M / 3608 FT

#### **MEDIUM ROUTE VENETOGO**

► 80 KM / 49 MI

▲ 800 M / 2624