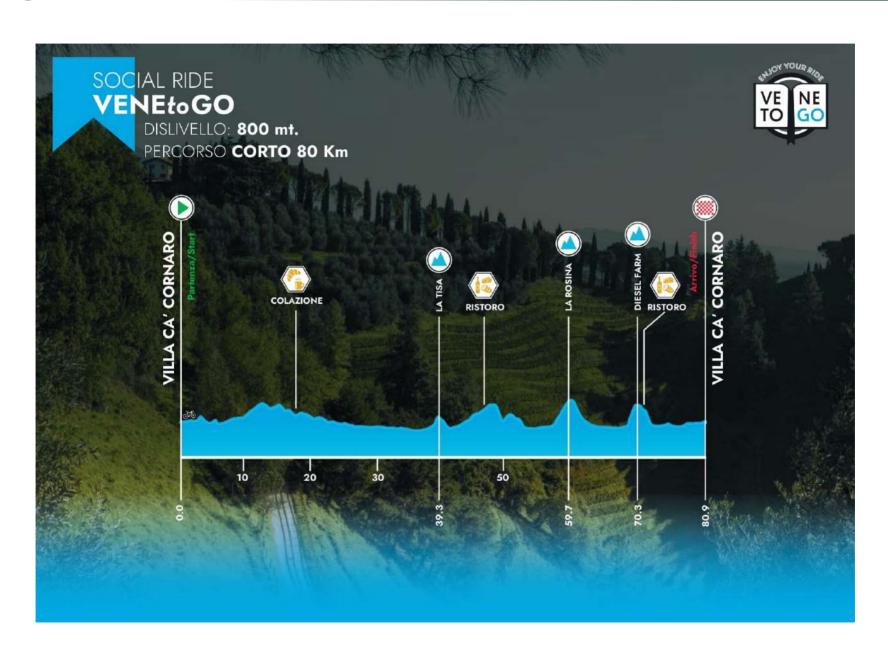

#### **VENETOGO GRANFONDO**

▶ 98 KM / 60 MI

▲ 1100 M / 3608 FT

#### **MEDIUM ROUTE VENETOGO**

► 80 KM / 49 MI

▲ 800 M / 2624