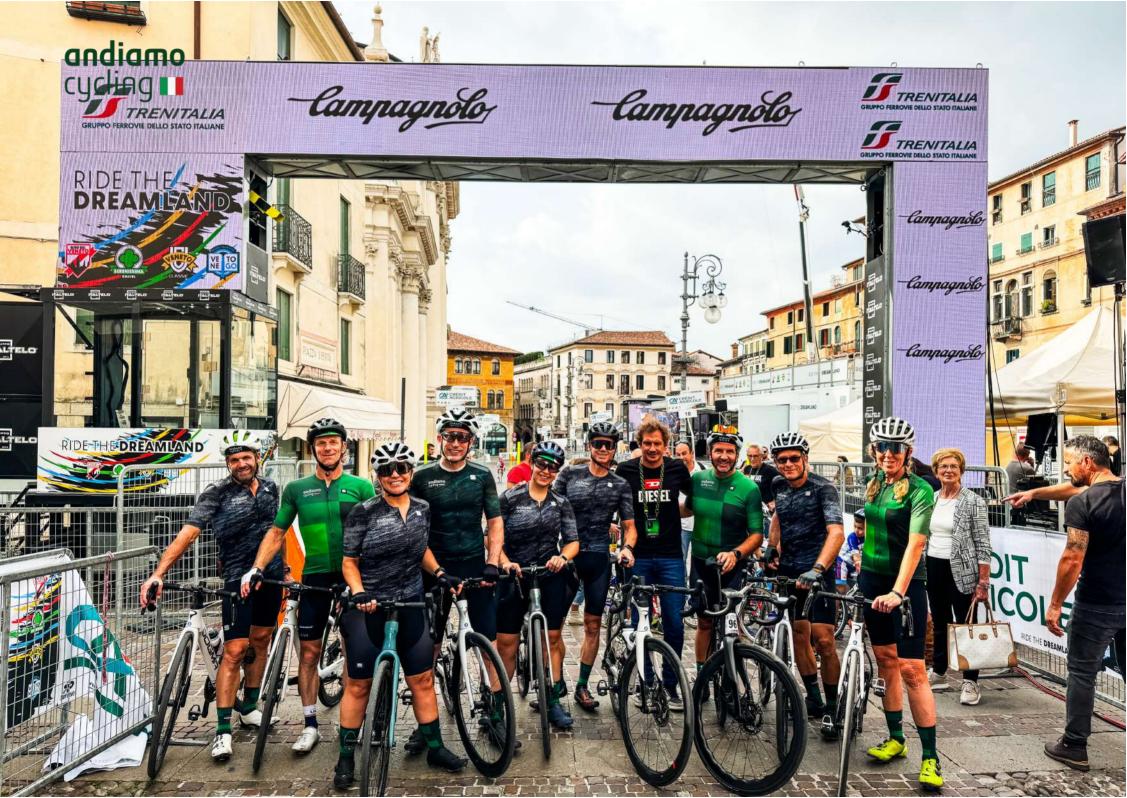

This is why, after the Gran Fondo PROSECCO, this is the NEW Nicola's favorite event: cycling, food and local culture are the main topic of this all-round fun experience.

The event includes 3 different Gran Fondo, and we won't miss a single one!

On thursday we will start our cycling trip climbing climb the legendary Monte Grappa! On the second day, we will then move to Pizzola sul Brenta, that runs along the banks of the Brenta river, where we will ride the last 40km of the SERENISSIMA GRAVEL and we will enjoy the lunch buffet, thanks to the VIP hospitality that will allow us to be in the front row for the arrival of the pro cyclists.

Third day, the main event! On saturday we will ride the Gran Fondo VENEtoGO that with its landscapes and refreshment points, perfectly combines the pleasure of cycling with the other pleasures, for the eyes and for the palate, that the territory can offer.

Sunday will be the Veneto Classic, international and unique race that brings in our land leading names in the cycling scene, will be ridden also from us in its last 50km.

7 nights // 8 days package

From Monday, 14<sup>th</sup> October to Monday, 21<sup>th</sup> October