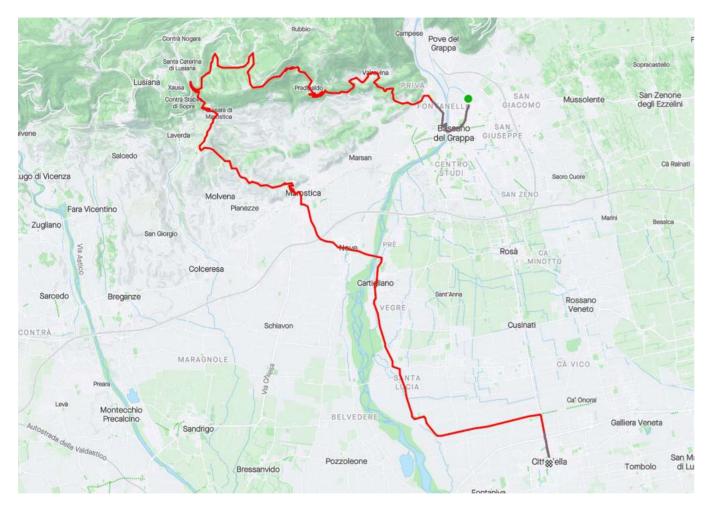

#### **EAST SIDE LAKE GARDA**

- ► 75 KM / 46 MI
- ▲ 1000 M / 3280 FT

#### **VALPOLICELLA WINE AREA & VERONA**

- ► 85 KM / 52
- ▲ 1000 M / 3280