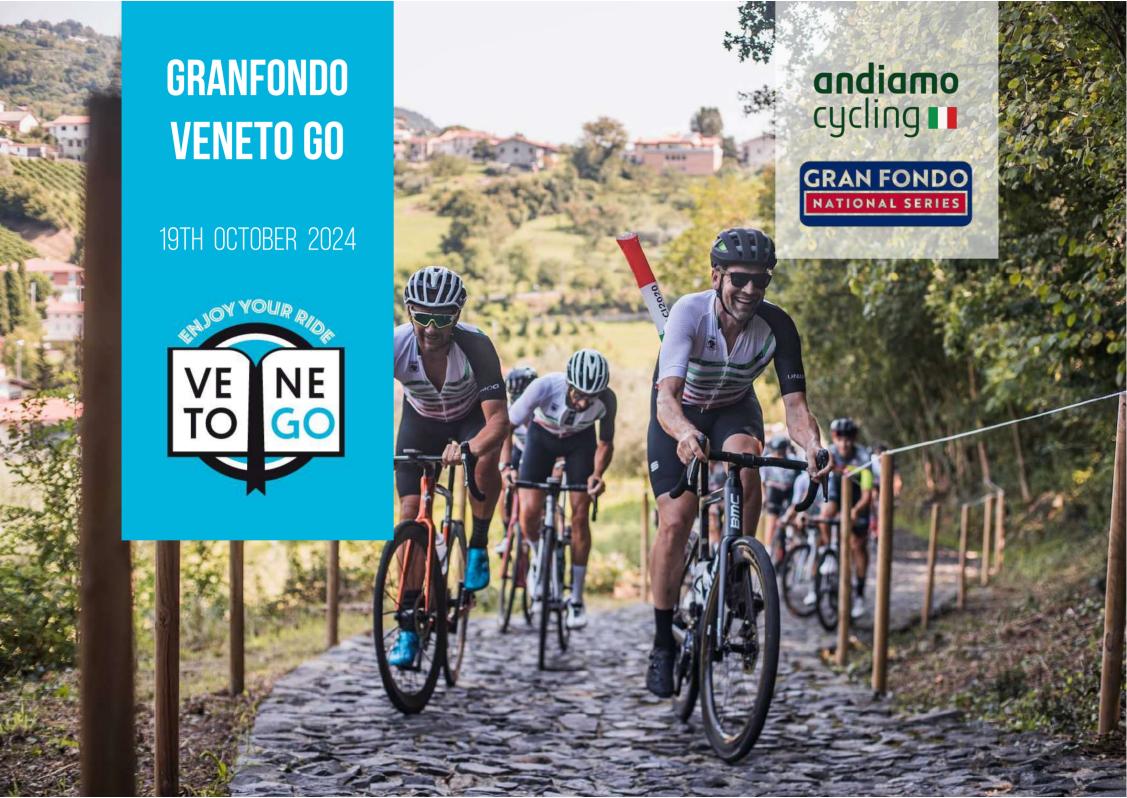

This is why, after the Gran Fondo PROSECCO, this is the NEW Nicola's favorite event: cycling, food and local culture are the main topic of this all-round fun experience.

The event includes 3 different Gran Fondo, and we won't miss a single one!

On thursday we will start our cycling trip climbing climb the legendary Monte Grappa! On the second day, we will then move to Pizzola sul Brenta, that runs along the banks of the Brenta river, where we will ride the last 40km of the SERENISSIMA GRAVEL and we will enjoy the lunch buffet, thanks to the VIP hospitality that will allow us to be in the front row for the arrival of the pro cyclists.

Third day, the main event! On saturday we will ride the Gran Fondo VENEtoGO that with its landscapes and refreshment points, perfectly combines the pleasure of cycling with the other pleasures, for the eyes and for the palate, that the territory can offer.