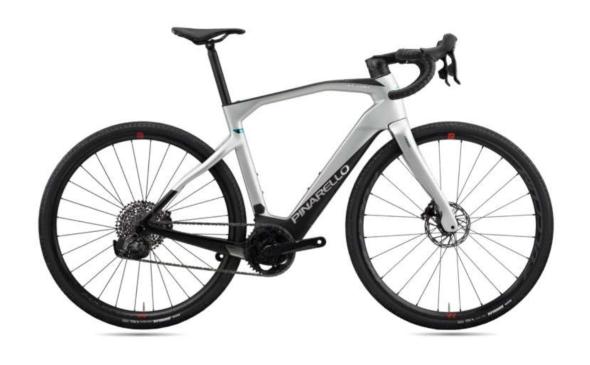

### NYTRO E-GRAVEL

| BIKE DESCRIPTION &<br>MARKET PRICE | Our e-gravel bike. The perfect solution for all our guests that prefer to have a little "help" on our climbs. The bike you will receive has a market price of mostly 5.000€. |
|------------------------------------|------------------------------------------------------------------------------------------------------------------------------------------------------------------------------|
| GROUP SET                          | SRAM Rival eTap AXS DB 1x12 XPLR                                                                                                                                             |
| SADDLE                             | Selle Italia BOBCAT                                                                                                                                                          |
| HANDELBAR & STEM                   | Most Jaguarc XC                                                                                                                                                              |
| WHEELS                             | FULCRUM RAPID RED 900 2WF-R C22 AFS DB XDR                                                                                                                                   |
| TYRES                              | Pirelli 32 mm                                                                                                                                                                |
| COMPUTER MOUNT                     | Most iTALON Cockpit for Garmin, Wahoo, VIRB,<br>GoPro, Shimano<br>o TomTom Bandit (not for iphone or other phones)                                                           |