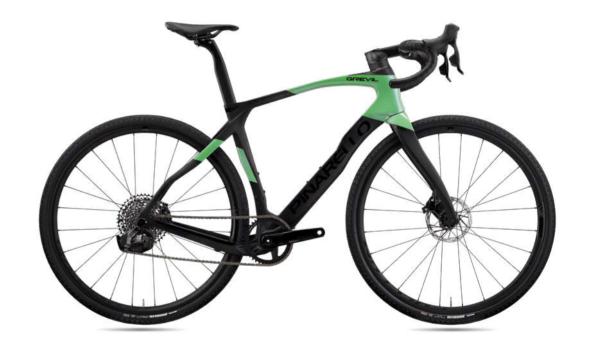

#### GREVIL

| BIKE DESCRIPTION &<br>MARKET PRICE | A versatile Gravel & Road Bike with comfortable geometry for all kind of terrain and tarmac. The bike you will receive has a market price of mostly 4.000€. |
|------------------------------------|-------------------------------------------------------------------------------------------------------------------------------------------------------------|
| GROUP SET                          | Shimano Ultegra Manival 11 speed<br>34 - 50 // 12 - 34                                                                                                      |
| SADDLE                             | Selle Italia BOBCAT                                                                                                                                         |
| HANDELBAR & STEM                   | Most Jaguarc XC                                                                                                                                             |
| WHEELS                             | Fulcrum 500DB C17 disk                                                                                                                                      |
| TYRES                              | Pirelli 32 mm                                                                                                                                               |
| COMPUTER MOUNT                     | Most iTALON Cockpit for Garmin, Wahoo, VIRB, GoPro, Shimano o TomTom Bandit (not for iphone or other phones)                                                |
| NOTE                               | For most people, the Grevil is the perfect bike for our rides                                                                                               |

FOR THE FIRST 10 PEOPLE WHO BOOK WITHIN 1st MAY 2024, PINARELLO GREVIL F BIKE RENTAL IS FREE

Watch the arrival of Serenessima

Gravel pro race in Cittadella

• Dinner at Hotel Cà Sette

• Overnight at Hotel Cà Sette